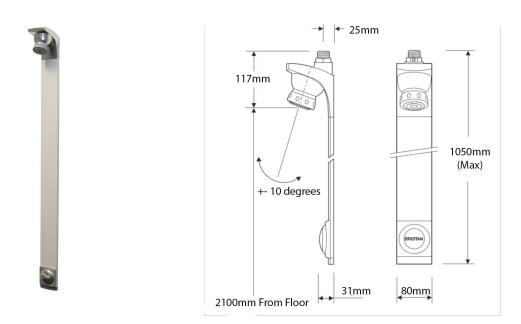

Model SH524 is our surface mounted stainless steel shower panel supplied as a complete assembly with fitted pneumatic push button valve, spray head and interconnecting pipework terminating with an isolation/service valve. Time flow push button pneumatic valve is adjustable to give 2 to 60 seconds of flow duration. Ideal to be installed in areas that require multiple showering facilities such as leisure centres, sports facilities, campsites, schools, colleges and military barracks. Vandal resistant and polished to a satin finish. Optional powder coated colour finish available at an additional cost. Supplied with either a fixed vandal resistant spray head, or a fixed shower arm with swivel spray head.

## **Dimensions**

Height: 950mm Width: 190mm Front to back: 75mm